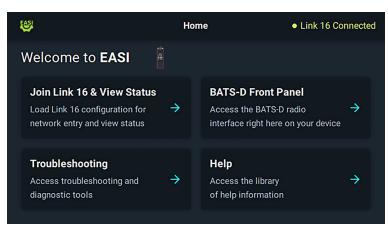

#### Crypto-Mod Compliant

> Advanced crypto management and configuration capable

EASI Main Page

Small Tactical Terminal (STT) KOR-24A

BATS-D