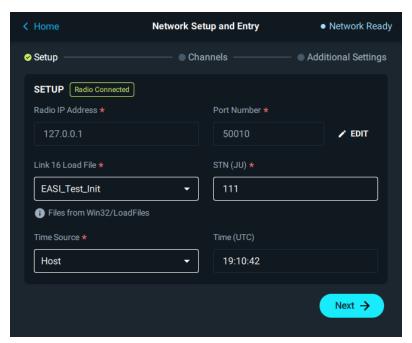

**EASI Network Setup** 

#### PRODUCT DESCRIPTION

EASI is a lightweight Link 16 network entry and display tool, specifically designed for novice Link 16 users and mobile/small form factor applications. EASI reduces operator inputs needed to join a Link 16 network by 50% compared to previous generation front panel applications. Optimized screen space maximizes operator situational awareness of radio functions without sacrificing features.