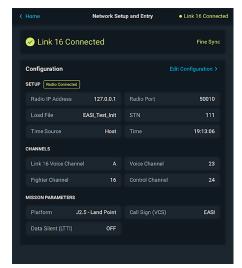

Link 16 network by 50% compared to previous generation front panel applications. Optimized screen space maximizes operator situational awareness of radio functions without sacrificing features.



**EASI Network Setup** 



### Enhancing Situational Awareness

#### **KEY FEATURES**

- Designed to help novice Link 16 users:
  - Terminal setup
  - Network entry
  - Terminal troubleshooting
  - Advanced waveform configuration
- CMI (crypto configuration)
- > Supported terminal types:
  - BATS-D (PRC-161)
  - STT (KOR-24)
- > BATS-D front panel display
  - Radio health at a glance
  - Network status
  - Reset IPF/NAV on the move

#### **SPECIFICATIONS**

#### Operating System(s)

- > Android 8+
- > WINDOWS 7/8/10/11

#### **Supported Terminal Types**

- > STT (KOR-24A)

# > BATS-D (PRC-161)



EASI Status and Settings Page

#### **Supported Connections**

- > Ethernet
- > USB

#### Crypto-Mod Compliant

> Advanced crypto management and configuration capable



EASI Main Page



Small Tactical Terminal (STT) KOR-24A



BATS-D

#### Easy Access To System Integration (EASI) (PN: 1444845)

© 2023 L3Harris Technologies, Inc. | 10/2023 | BCS | 23-DSD-309 | Rev-202

THIS INFORMATION IS APPROVED FOR RELEASE WITHOUT EXPORT RESTRICTIONS IN ACCORDANCE WITH A REVIEW OF THE INTERNATIONAL TRAFFIC IN ARMS REGULATIONS (ITAR), 22CFR 120-130, AND THE EXPORT ADMINISTRATION REGULATIONS (EAR) 15 CFR 730-774.

L3Harris Technologies is the Trusted Disruptor for the global aerospace and defense industry. With customers' mission-critical needs always in mind, our more than 50,000 employees deliver end