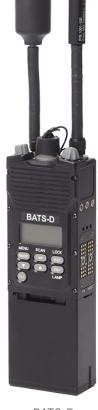

#### **KEY FEATURES**

- Designed to help novice Link 16 users:
  - Terminal setup
  - Network entry
  - Terminal troubleshooting
  - Advanced waveform configuration
- CMI (crypto configuration)
- > Supported terminal types:
  - BATS-D (PRC-161)
  - STT (KOR-24)
- > BATS-D front panel display
  - Radio health at a glance
  - Network status
  - Reset IPF/NAV on the move

# > BATS-D (PRC-161)

EASI Status and Settings Page

#### Crypto-Mod Compliant

> Advanced crypto management and configuration capable

EASI Main Page

Small Tactical Terminal (STT) KOR-24A

BATS-D