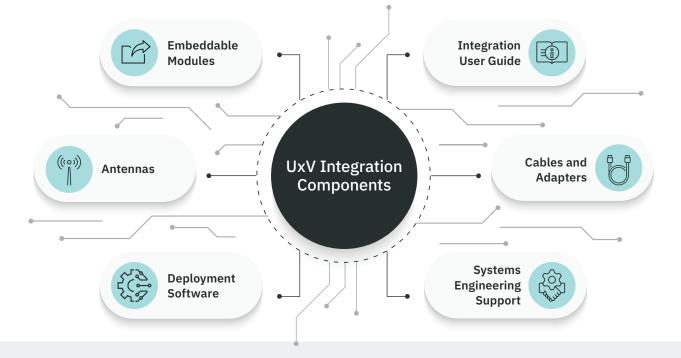

**Embeddable Modules:** A family of small, lightweight, resilient radio control units right-sized for diverse unmanned systems and missions.

**Antennas:** UxV-optimized antennas designed to help test your chosen embeddable in the unmanned system.

**Deployment Software:** Network, hardware and software tools that accelerate testing and fielding.

## Please contact your local sales representative to learn more.

=

practices and how-to guidance designed to simplify your integration processes.

**Cables and Adapters:** Ready-made cables and adapters that physically connect your chosen embeddable to the unmanned system.

Integration User Guide: Comprehensive best

**Systems Engineering Support:** Need more technical support? Our experts are here to help simplify and guide the embeddable integration process for you.