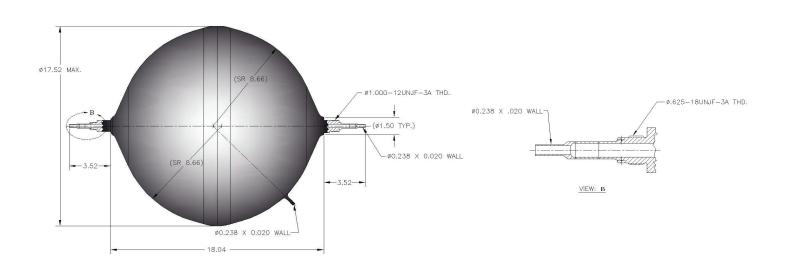

## **ARDE PART NUMBER 4777**

## Propellant

| SPECIFICATIONS                 |               |
|--------------------------------|---------------|
| Volume (cubic inches)          | 2340 Liquid   |
| Operating Pressure (psig)      | 502           |
| Proof Factor                   | 1.5           |
| Minimum Burst Factor           | 2.0           |
| Actual Rupture Pressure (psig) | 1410          |
| Weight (pounds)                | 14.99         |
| Qualification Basis Standard   | MIL-STD-1522A |
|                                | AIAA-S-080    |

| MATERIAL OF CONSTRUCTION |                                                                    |
|--------------------------|--------------------------------------------------------------------|
| Tank                     | Pressure Shell-<br>Cryoformed CRES 301/304L<br>Diaphragm-CRES 304L |
| Tubing Interface         | Porting Gas Inlet CRES 304L<br>Propellant Outlet CRES 304L         |
| Expulsion Efficiency     | Contact L3Harris                                                   |
| Environmental Load (MON) | Component qual                                                     |
|                          | Axial 9.8 Grms                                                     |
|                          | Lateral 8.4 Grms                                                   |