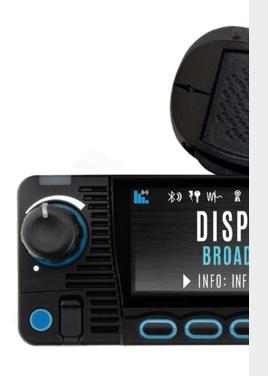

#### XL EXTREME™ SERIES

RUGGED AND READY FOR ANYTHING

You don't flinch in the face of danger. Neither should your radio.

#### XL CONVERGE™ SERIES

COMMUNICATE WITHOUT LIMITS

A radio you can rely on, no matter where the mission may take you.