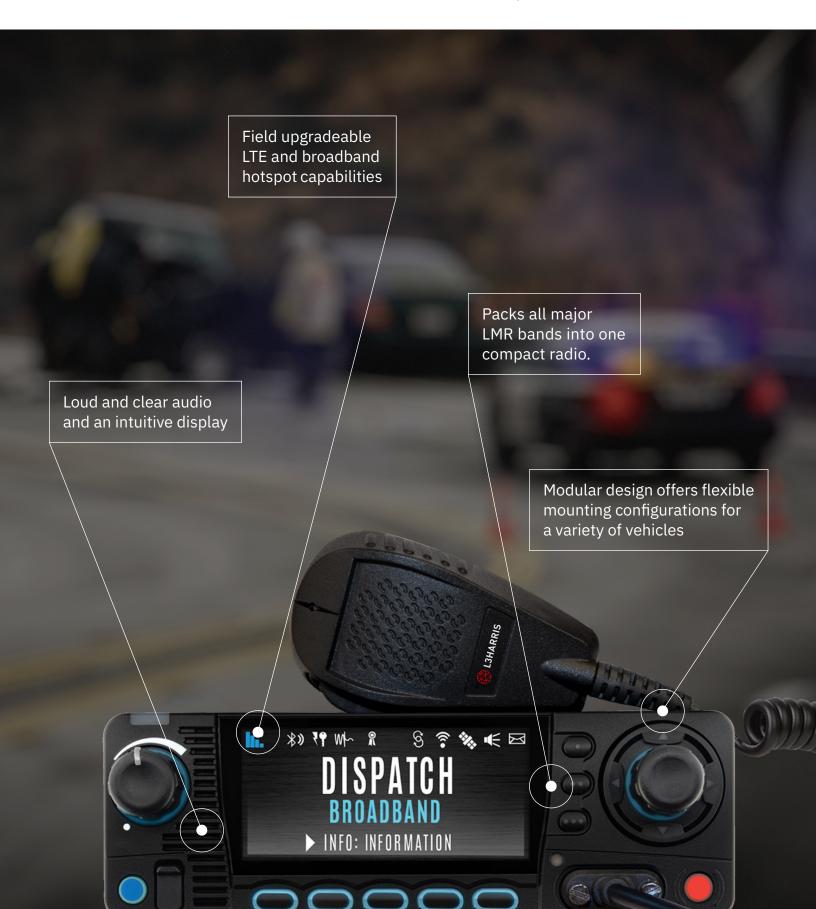

## XL ONBOARD™ SERIES

ULTRA-RELIABLE, ROAD-READY RADIOS

#### **XL ONBOARD™ SERIES**

ULTRA-RELIABLE, ROAD-READY RADIOS When your mission requires you to be mobile, you need a flexible, high-powered, radio that can move with you.