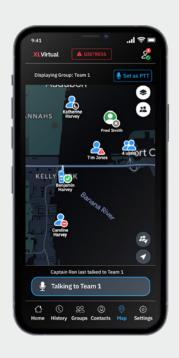

#### XL VIRTUAL™ SERIES

PUSH-TO-TALK POWER WITHOUT THE HARDWARE

Experience the reliability, security and simplicity of an LMR network on your smartphone, tablet, and PC.