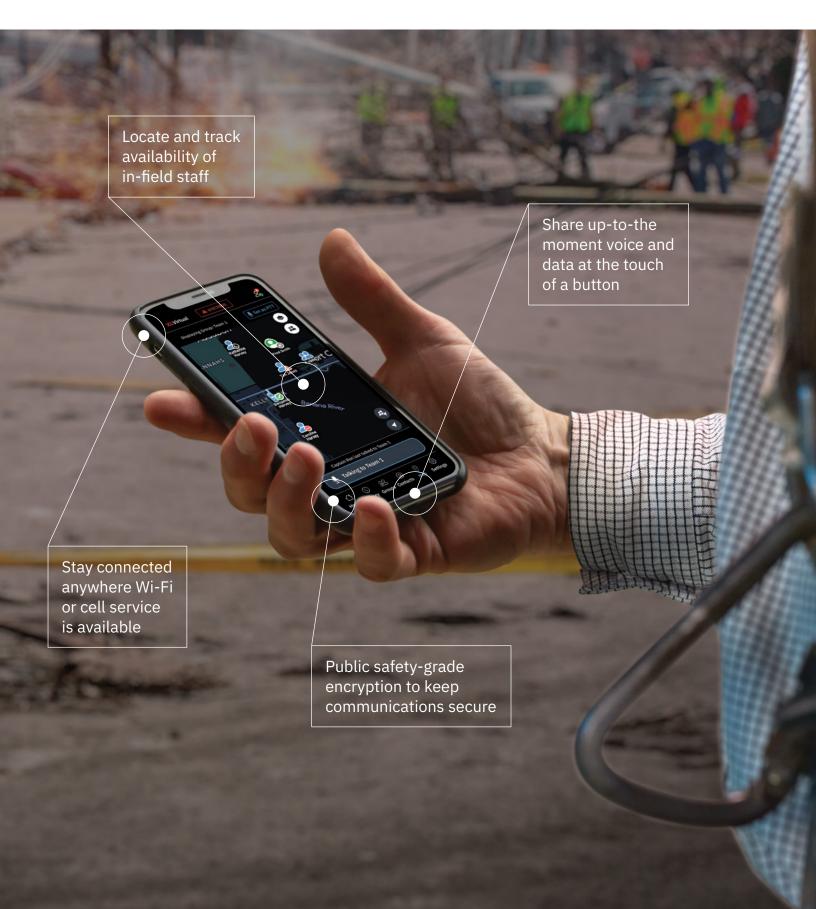

## XL VIRTUAL™ SERIES

PUSH-TO-TALK POWER WITHOUT THE HARDWARE

#### XL VIRTUAL™ SERIES

PUSH-TO-TALK POWER WITHOUT THE HARDWARE

Experience the reliability, security and simplicity of an LMR network on your smartphone, tablet, and PC.