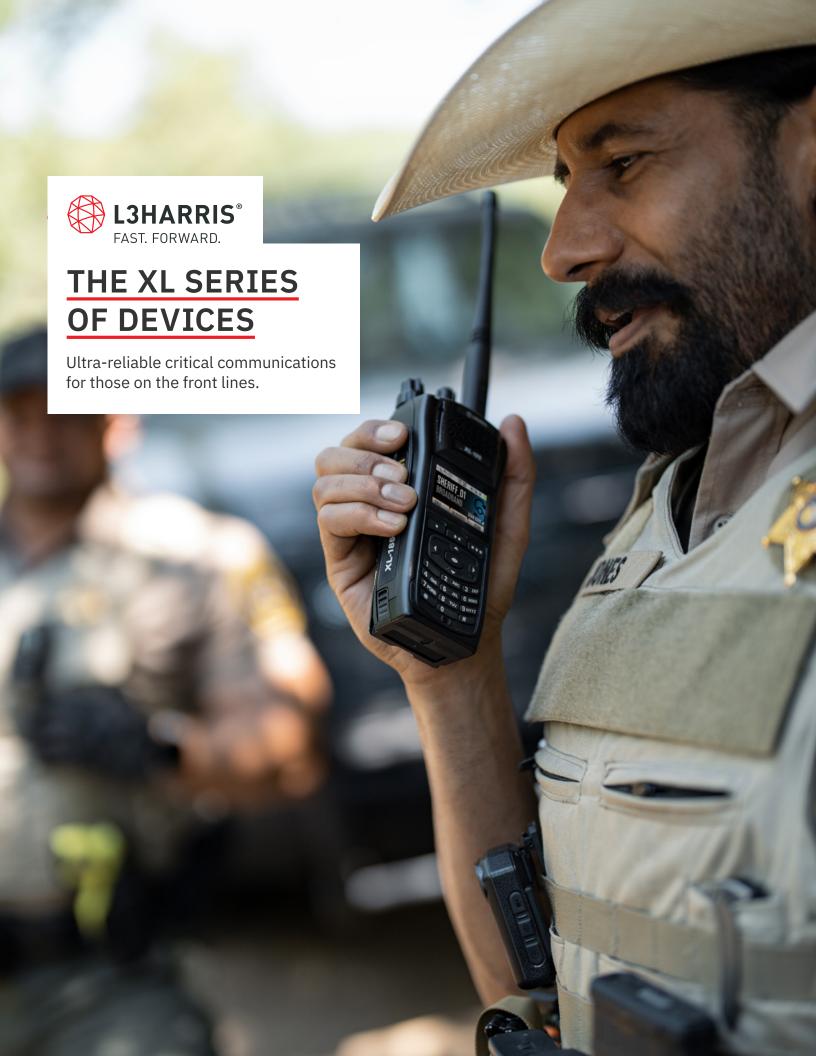

# THE XL SERIES OF DEVICES

Forged on the battlefield and ready for whatever your work demands, these ultra-reliable radios were designed by and for those on the frontlines.

RUGGED AND READY FOR ANYTHING