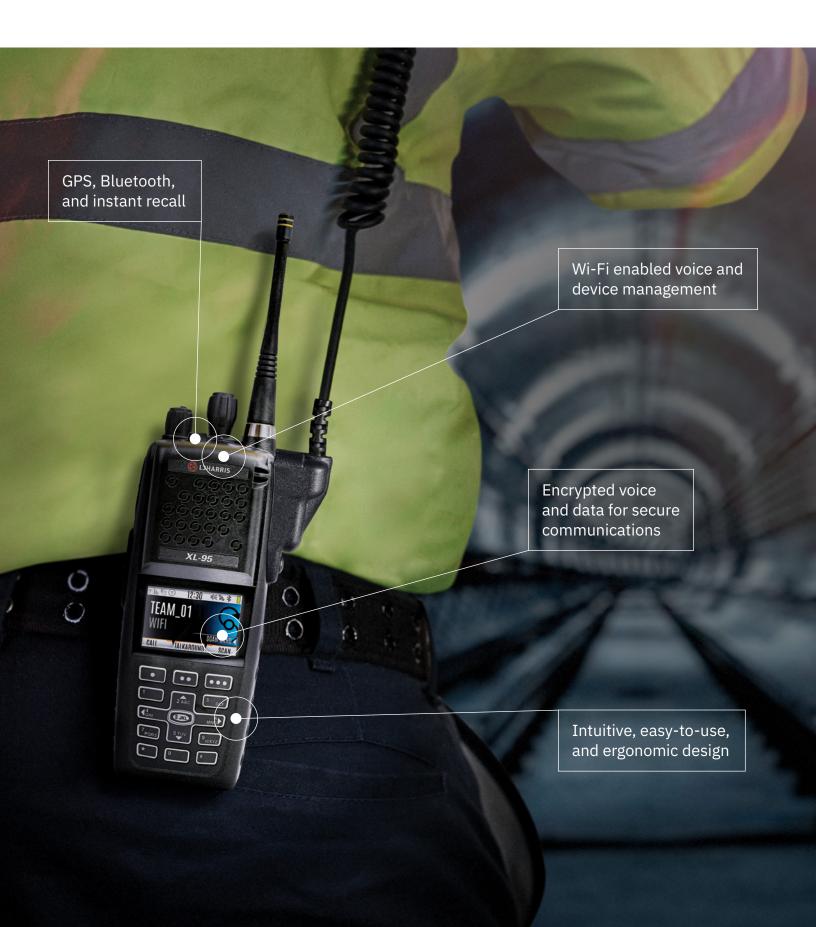

# THE XL SERIES OF DEVICES

Forged on the battlefield and ready for whatever your work demands, these ultra-reliable radios were designed by and for those on the frontlines.

RUGGED AND READY FOR ANYTHING

#### XL EXTREME™ SERIES

RUGGED AND READY FOR ANYTHING

You don't flinch in the face of danger. Neither should your radio.

#### XL CONVERGE™ SERIES

COMMUNICATE WITHOUT LIMITS

A radio you can rely on, no matter where the mission may take you.