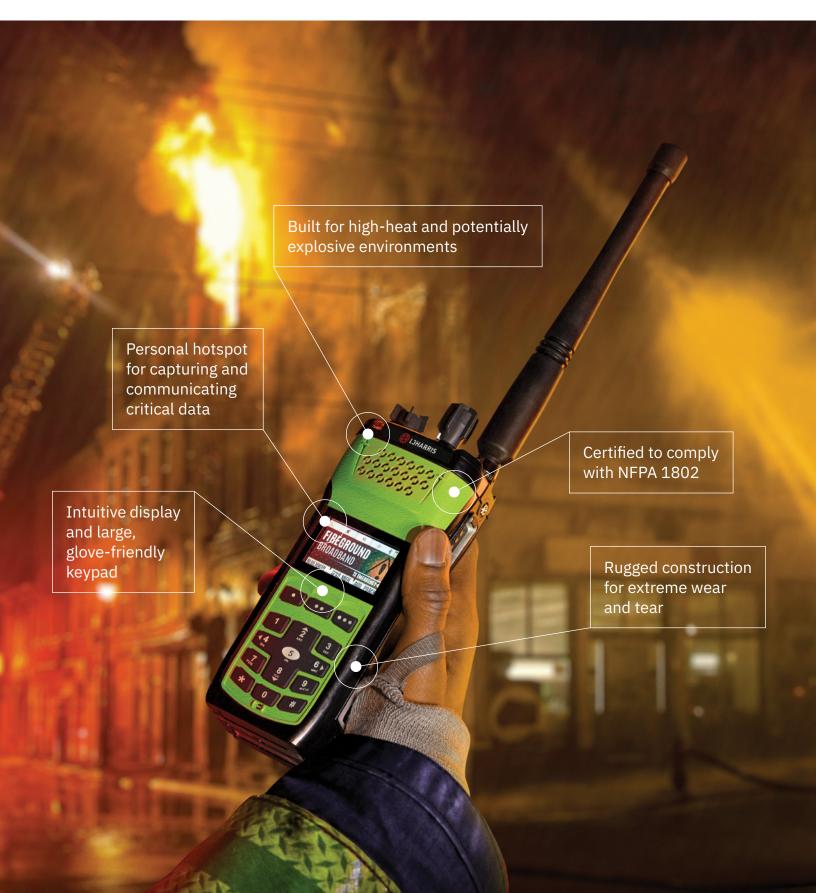

#### XL EXTREME™ SERIES

RUGGED AND READY FOR ANYTHING

You don't flinch in the face of danger. Neither should your radio.