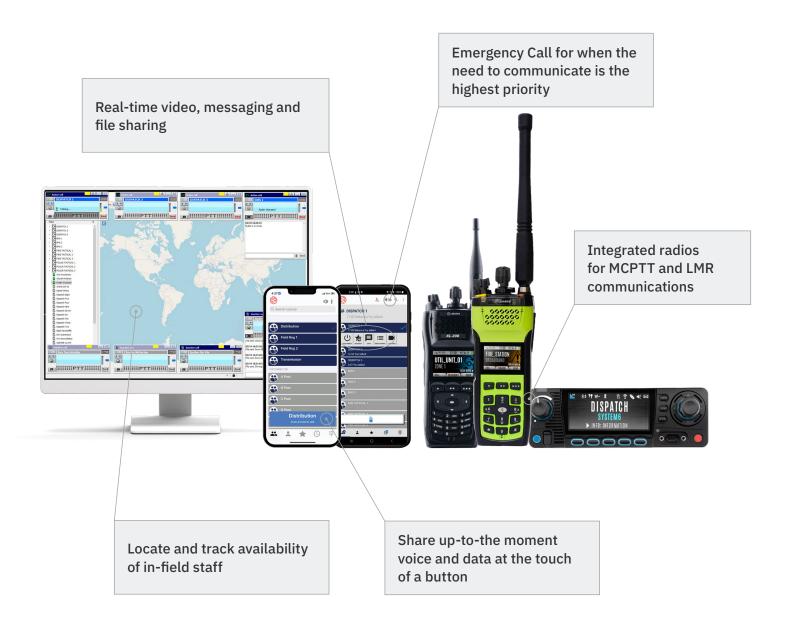

#### AN INTEGRATED ECOSYSTEM

These solutions integrate effortlessly with your existing operations through comprehensive interfaces. XL Radios enable seamless communication across MCPTT and P25 networks on a single device, delivering unmatched resiliency by uniting two mission-critical networks.

## Priority access to key features:

- MCPTT: Group call, private call, emergency call, scanning and multitasking
- MCData: Messaging, media sharing and dispatcher location and tracking
- > MCVideo: Group and private calls
- > Priority and preemption using dedicated MCX network
- Access to broadband platforms via Wi-Fi and LTE
- LMR/MCPTT interoperability through various gateways
- Local and geographical redundancy options
- > Android™ and Apple iOS® smartphone, Windows® PC compatible